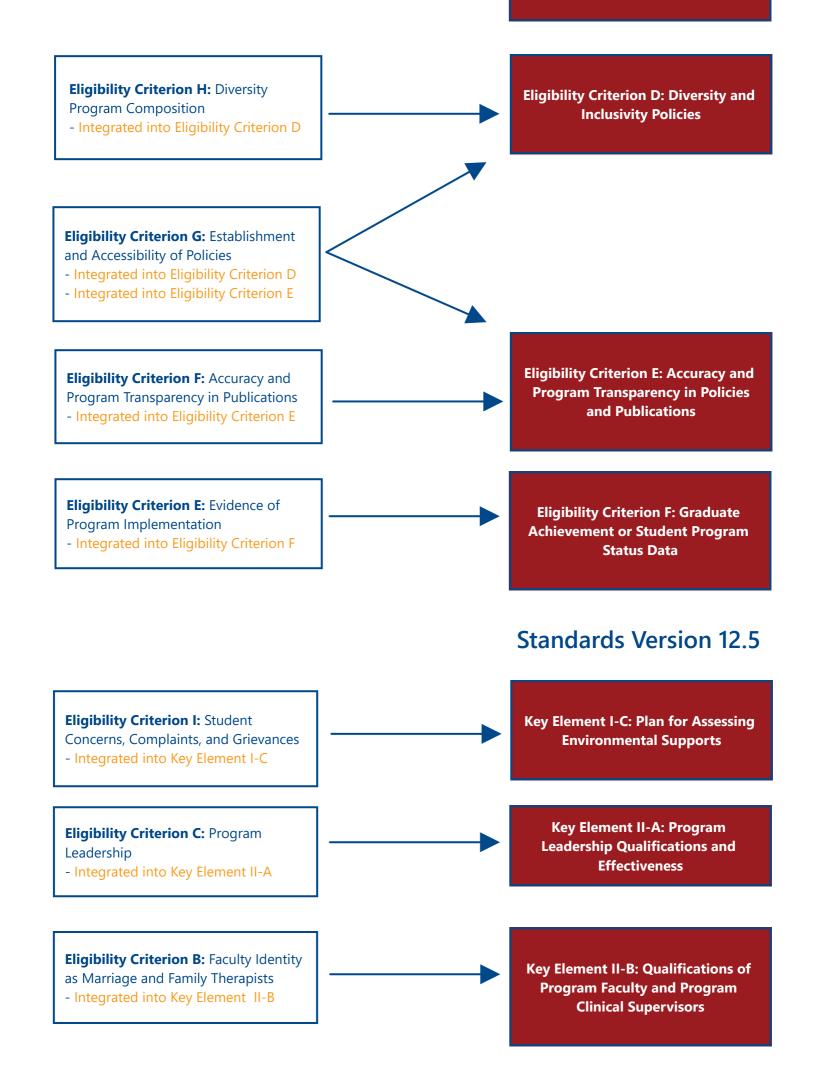

## COAMFTE Crosswalk: Eligibility Criteria Version 12 to Version 12.5

This info-graphic displays the streamlined integration from Eligibility Criteria Version 12 into the New Version 12.5

## **Eligibility Criteria Version 12**

**Eligibility Criterion A:** Program Identity as Educating Couple or Marriage and Family Therapists - Integrated into Eligibility Criterion A

**Eligibility Criterion D:** Institutional Accreditation/Oversight - Integrated into Eligibility Criterion B

## **Eligibility Criteria Version 12.5**

Eligibility Criterion A: Outcome-Based Framework with Systemic Focus

Eligibility Criterion B: Institutional Accreditation and Oversight

**Eligibility Criterion C:** 